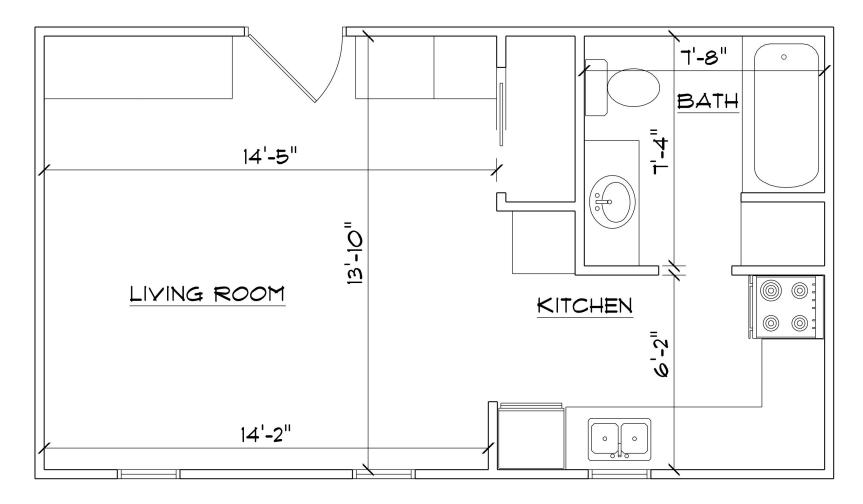

## Studio Apartment Layout

Studio apartments are located in Sherman Hall which is considered part of the Main Building. Sherman Hall apartments are located on the first and second floors of the building and on the ground floor is the Town Center. The Town Center is home to the laundry room, Beauty & Barber Shop, Coffee Shop, Dining Room, Library and mailboxes. Studio apartments includes a combined living and bedroom area, kitchen and bathroom. Kitchens come equipped with a refrigerator, stove, sink and microwave. This apartment is approximately 360 square feet.